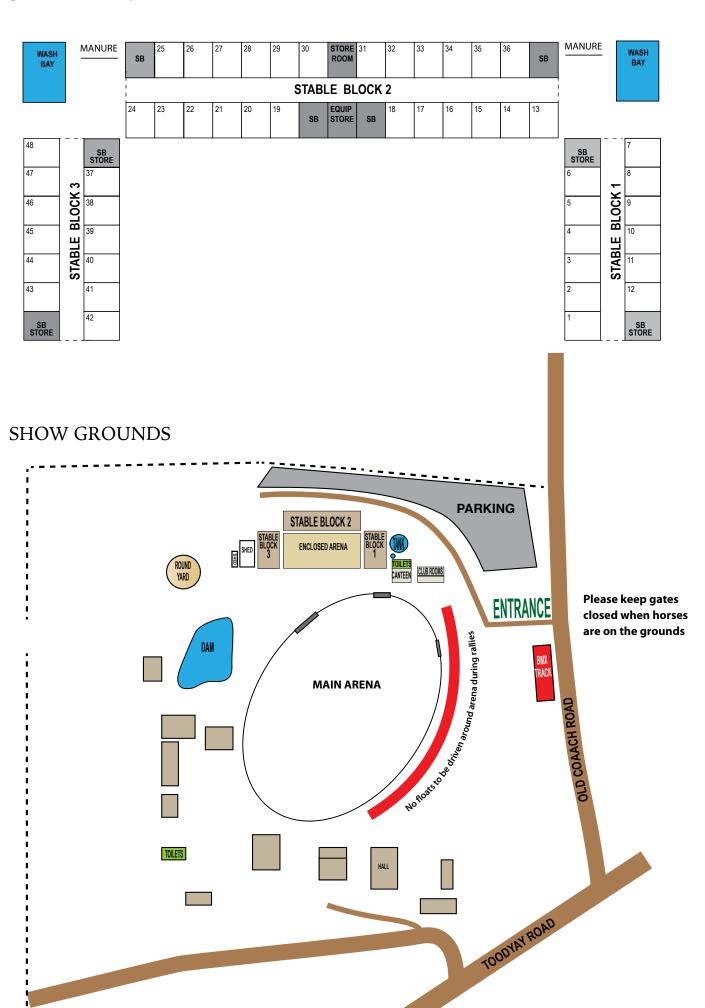

**Stables** will be available. Please clean your stable after use or they will not be made available for free in the future. Please pick up your horse's manure from stables and in the car park and drop at manure pit near stables or bring a bag and take it home.

#### STABLE PLAN