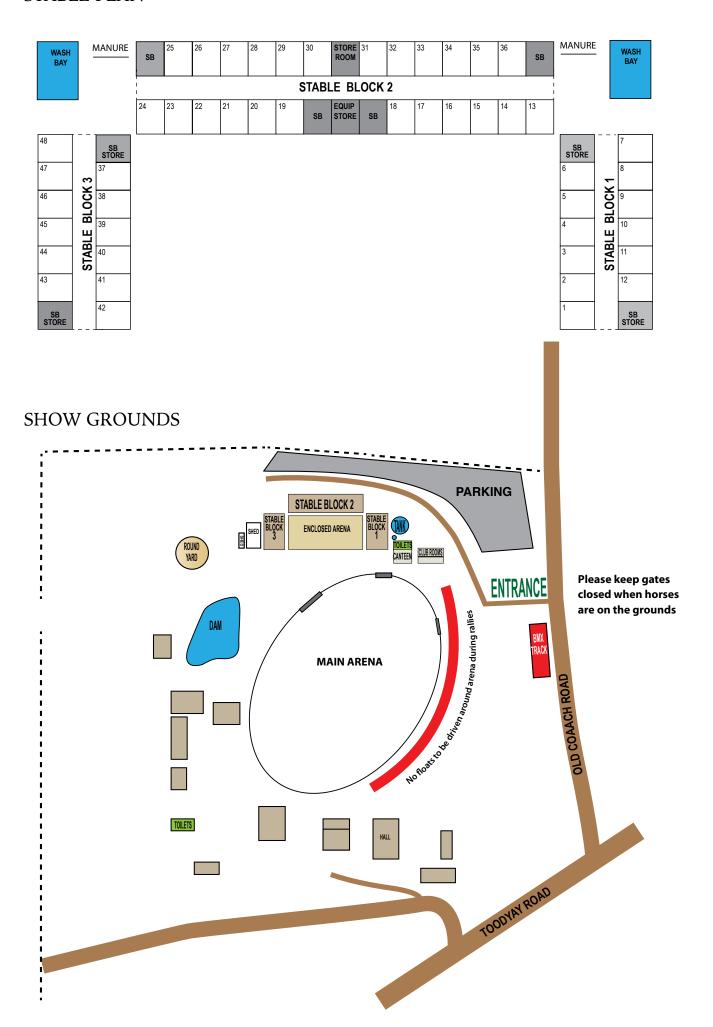

### Sunday 25th August 2019

(Entries close Friday 16th August 2019)

Gidgegannup Showgrounds, Old Coach Road, Gidgegannup

First tests start at 8:30am-9:00am depending on numbers.