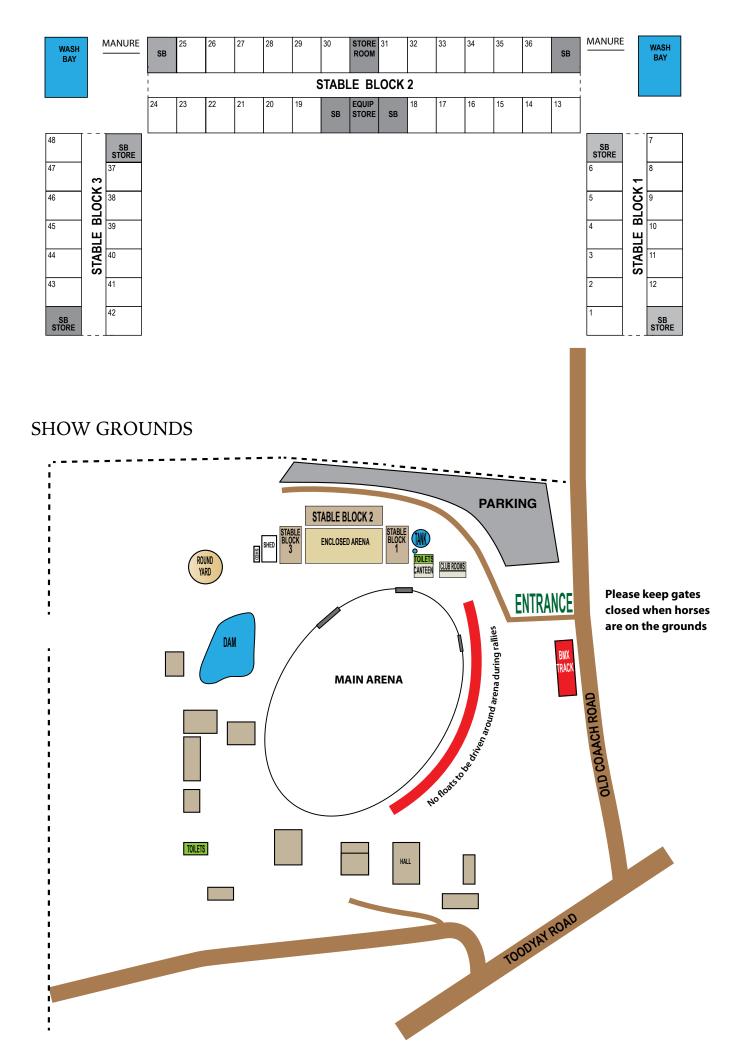

**Stables** will be available. Please clean your stable after use or they will not be made available for free in the future. Please pick up your horse's manure from stables and in the car park and drop at manure pit near stables or bring a bag and take it home.

### STABLE PLAN