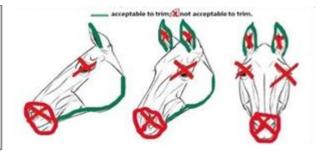

# WHISKER REMOVAL RULING

Any competitor who presents a Standardbred to any class will be rejected entry to the ring if this ruling has been breached. It will be a condition of entry provided on the program that will be signed by the exhibitor that you will abide by any SPPHAWA ruling. No refund will apply if entry to compete is denied